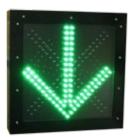

### **Lane Control Signs**

- Standard size of 18"
- Incorporates all of the features and designs of blank out signs
- Up to 5 messages including green down arrow and red "X"
- Double row LED displays

For more information visit our website at www.southernmfg.com or send us an email to orders@southernmfg.com. You can also contact us by calling us toll-free at 1-800-866-5699.