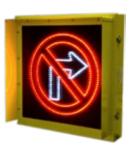

#### **Illuminated Regulatory & Warning MUTCD Signs**

- Variation of the Clean Profile Sign sized for Regulatory Signs
- Ideal for use in areas with limited visibility such as fog or underpasses
- All standard MUTCD displays are available, as well as, customized variations