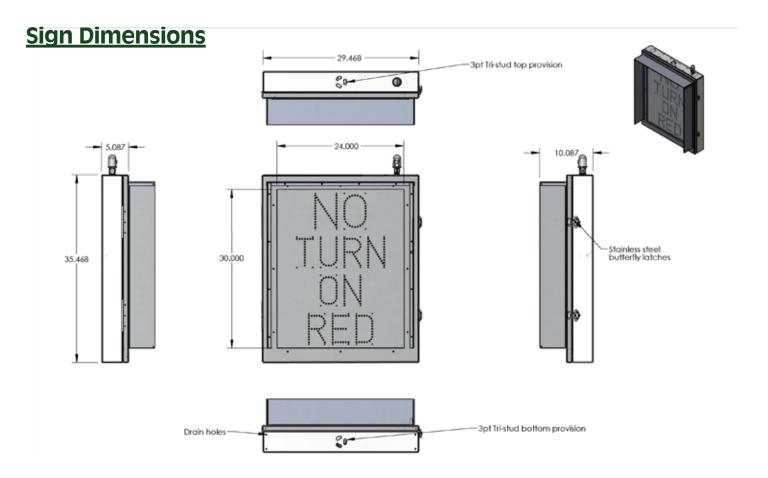

#### **Illuminated Regulatory & Warning MUTCD Signs**

- Variation of the Clean Profile Sign sized for Regulatory Signs
- Ideal for use in areas with limited visibility such as fog or underpasses
- All standard MUTCD displays are available, as well as, customized variations