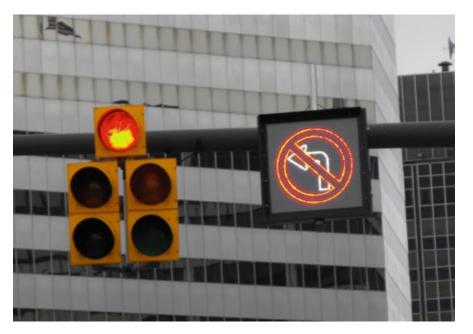

# **Blank Out**

## Lane Control, **Regulatory and Warning Signs**

www.southernmfg.com

Solid State Technology for extended

By capturing the attention of drivers more effectively than standard signs, Blank Out, Lane Control, Regulatory and Warning Signs are a great solution to your transportation needs. These signs use LEDs that meet ITE standards and have white or clear lenses. Each LED is wired independently. With a projected life of 50,000 hours, our signs automatically adjust brightness according to current light conditions. We can make standard MUTCD displays or any custom design you choose.

#### **Illuminated Regulatory & Warning MUTCD Signs**

- Variation of the Clean Profile Sign sized for Regulatory Signs
- Ideal for use in areas with limited visibility such as fog or underpasses
- All standard MUTCD displays are available, as well as, customized variations