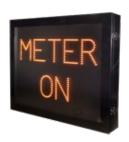

#### **Blank Out signs**

- Sizes range from 24" up to 60" wide
- Blank black face when not illuminated
- Single or multiple image displays
- Multiple mounting and hardware available