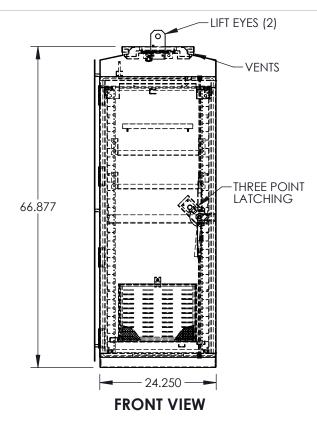

MOUNTING PATTERN

CABINET IS CONSTRUCTED FROM .125" THICK 5052 H-32 ALUMINUM, MILL FINISH, TO NEMA 3R STANDARDS AND IS BASE MOUNTED.

21.269 **RACK WIDTH** 

- 30.250 **RIGHT SIDE VIEW** 

- FRONT DOOR IS HINGED ON THE LEFT (AS VIEWED FROM THE FRONT) REAR DOOR IS HINGED ON THE RIGHT (AS VIEWED FROM THE REAR).
- BOTH DOORS HAVE LOUVERS WITH 12" X 16" METAL AIR FILTER AND LOUVERED FILTER COVER, THREE POINT LATCHING, (2) TWO POSITION DOOR STOPS (90 AND 120 DEGREES), A 3/4" DIA. STAINLESS STEEL PAD LOCKABLE HANDLE WITH #2 MAIN DOOR LOCKS, DOCUMENT POUCH BRACKETS WITH ONE 3. DOCUMENT POUCH, AND NEOPRENE GASKET ALL AROUND.
- CABINET HAS FOUR 14 GA. STAINLESS STEEL HINGES PER DOOR . HINGES ARE CONCEALED TO PREVENT REMOVAL WHILE DOOR IS CLOSED.
- CABINET HAS (1) 19" EIA RACK APPROX. 21.25"W X 21.21D X 55.50" H WITH FRONT AND REAR DOOR 5. SWITCH BRACKÉTS.
- CABINET HAS FAN PLENUM PLATE FOR DUAL 4" FANS. 6.
- ALL HARDWARE IS STAINLESS STEEL.

3

55.500

**RACK HEIGHT**