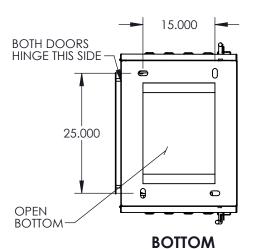

MOUNTING PATTERN

CABINET IS CONSTRUCTED FROM .125" THICK 5052 H-32 ALUMINUM, MILL FINISH, TO NEMA 3R STANDARDS AND IS BASE MOUNTED.

21.269 **RACK WIDTH** 

- 30.250 **RIGHT SIDE VIEW** 

- FRONT DOOR IS HINGED ON THE LEFT (AS VIEWED FROM THE FRONT) REAR DOOR IS HINGED ON THE RIGHT (AS VIEWED FROM THE REAR).
- BOTH DOORS HAVE LOUVERS WITH 12" X 16" METAL AIR FILTER AND LOUVERED FILTER COVER, THREE POINT LATCHING, (2) TWO POSITION DOOR STOPS (90 AND 120 DEGREES), A 3/4" DIA. STAINLESS STEEL PAD LOCKABLE HANDLE WITH #2 MAIN DOOR LOCKS, DOCUMENT POUCH BRACKETS WITH ONE 3. DOCUMENT POUCH, AND NEOPRENE GASKET ALL AROUND.
- CABINET HAS FOUR 14 GA. STAINLESS STEEL HINGES PER DOOR . HINGES ARE CONCEALED TO PREVENT REMOVAL WHILE DOOR IS CLOSED.
- CABINET HAS (1) 19" EIA RACK APPROX. 21.25"W X 21.21D X 55.50" H WITH FRONT AND REAR DOOR 5. SWITCH BRACKÉTS.
- CABINET HAS FAN PLENUM PLATE FOR DUAL 4" FANS. 6.
- ALL HARDWARE IS STAINLESS STEEL.