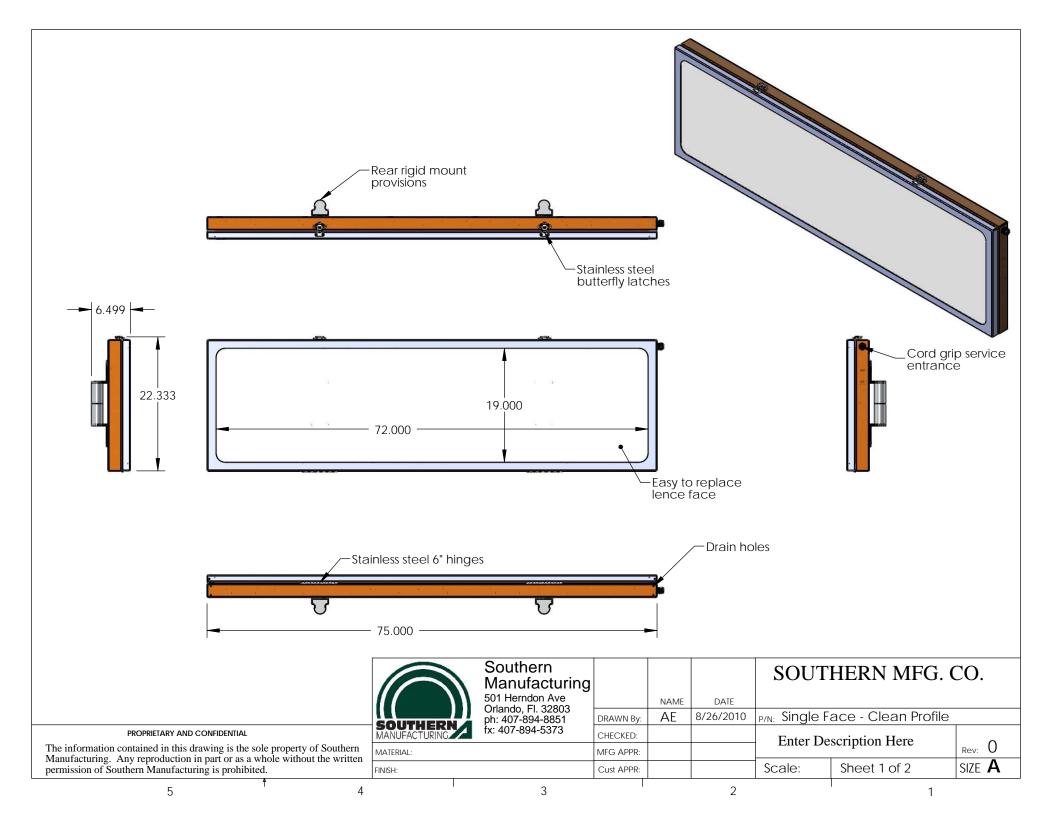

## PROPRIETARY AND CONFIDENTIAL

The information contained in this drawing is the sole property of Southern Manufacturing. Any reproduction in part or as a whole without the written permission of Southern Manufacturing is prohibited.

|    | Manufa<br>501 Herndd<br>Orlando, Fl. | Southern Manufacturing 501 Herndon Ave |            | NAME | DATE      | SOUT                             | HERN MFG. (  | CO.           |
|----|--------------------------------------|----------------------------------------|------------|------|-----------|----------------------------------|--------------|---------------|
|    |                                      | nh. 407 004 0054                       | DRAWN By:  | AE   | 8/26/2010 | P/N: Double Face - Clean Profile |              |               |
|    | SOUTHERN MANUFACTURING               | fx: 407-894-5373                       | CHECKED:   |      |           | Enter Description Here           |              |               |
|    | MATERIAL:                            |                                        | MFG APPR:  |      |           | Rev: U                           |              | Rev: U        |
| 11 | FINISH:                              |                                        | Cust APPR: |      |           | Scale:                           | Sheet 2 of 2 | SIZE <b>A</b> |