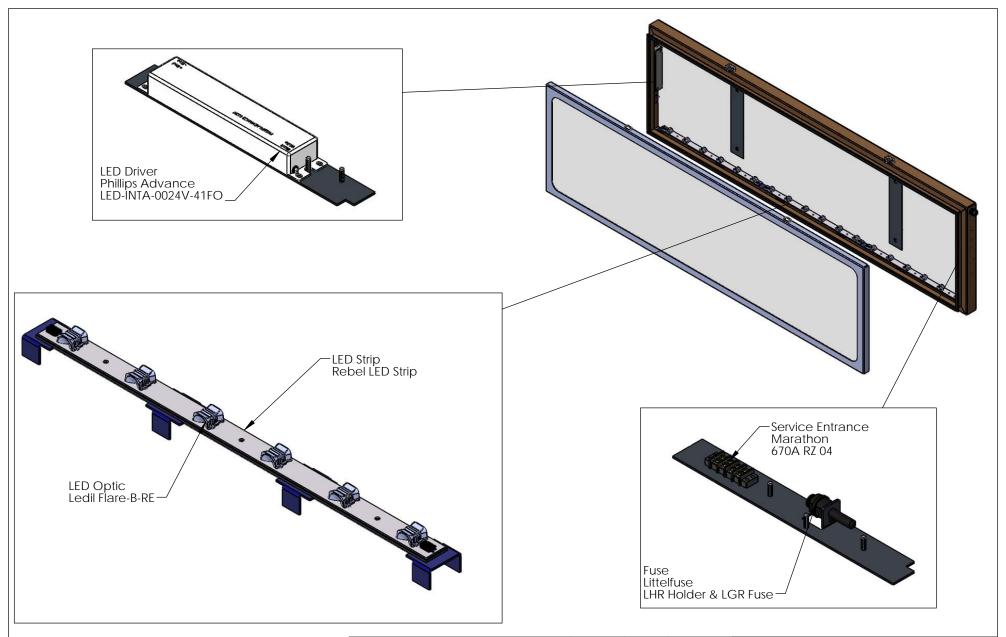

## PROPRIETARY AND CONFIDENTIAL

The information contained in this drawing is the sole property of Southern Manufacturing. Any reproduction in part or as a whole without the written permission of Southern Manufacturing is prohibited.

|    | Manufa<br>501 Herndd<br>Orlando, Fl. | Southern Manufacturing 501 Herndon Ave |            | NAME | DATE      | SOUT                             | HERN MFG. (  | CO.           |
|----|--------------------------------------|----------------------------------------|------------|------|-----------|----------------------------------|--------------|---------------|
|    |                                      | nh. 407 004 0054                       | DRAWN By:  | AE   | 8/26/2010 | P/N: Double Face - Clean Profile |              |               |
|    | SOUTHERN MANUFACTURING               | fx: 407-894-5373                       | CHECKED:   |      |           | Enter Description Here           |              |               |
|    | MATERIAL:                            |                                        | MFG APPR:  |      |           | Rev: U                           |              | Rev: U        |
| 11 | FINISH:                              |                                        | Cust APPR: |      |           | Scale:                           | Sheet 2 of 2 | SIZE <b>A</b> |