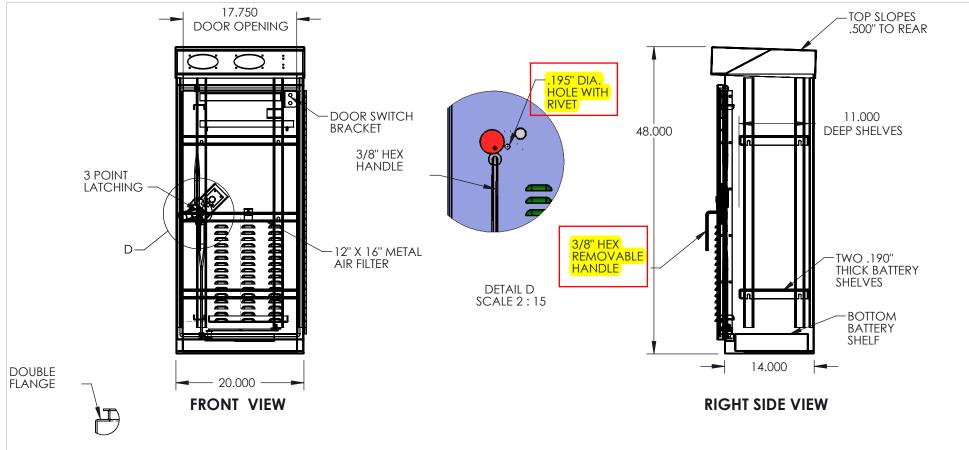

### **NOTES**

- 1. CABINET IS CONSTRUCTED FROM .125" THICK 5052 H-32 ALUMINUM AND IS—BASE MOUNTED.
  2. CABINET HAS TWO UNISTRUT RAILS ON THE LEFT AND RIGHT SIDES AND TWO RAILS ON THE
- CABINET HAS TWO UNISTRUT RAILS ON THE LEFT AND RIGHT SIDES AND TWO RAILS ON THE REAR WALL FOR MOUNTING TWO .190" THICK 11" DEEP BATTERY SHELVES, A REMOVABLE BOTTOM SHELF IS ALSO PROVIDED.
- 3. DOOR HAS LOUVERS WITH A 12" X 16" METAL AIR FILTER, THREE POINT LATCHING, A #2
  DEADBOLT LOCK, A 3/8" REMOVABLE HEX HANDLE, A THREE POSITION DOOR STOP (90, 120,
  AND 135 DEGREES, A DOCUMENT POUCH BRACKET WITH A DOCUMENT POUCH, A
  CONTINUOUS STAINLESS STEEL HINGE AND NEOPRENE GASKET ALL AROUND.
- 4. LOCK BRIDGE HAS .375" DIA. HOLE IN FRONT OF LOCKAND DOOR HAS A .195" DIA. HOLE WITH A RIVET.
- 5. CABINET HAS A DOOR SWITCH BRACKET.
- CABINET IS RATED 3R.
- ALL HARDWARE IS STAINLESS STEEL.