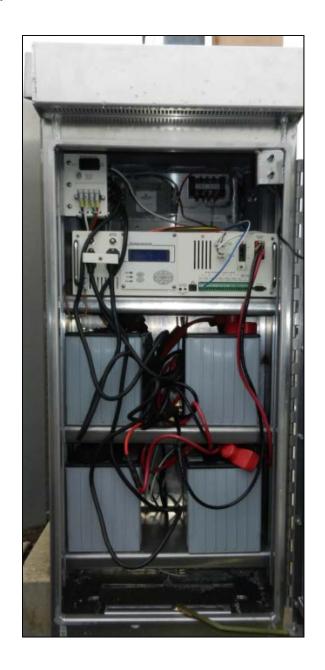

### **NOTES**

- 1. CABINET IS CONSTRUCTED FROM .125" THICK 5052 H-32 ALUMINUM AND IS—BASE MOUNTED.
  2. CABINET HAS TWO UNISTRUT RAILS ON THE LEFT AND RIGHT SIDES AND TWO RAILS ON THE
- CABINET HAS TWO UNISTRUT RAILS ON THE LEFT AND RIGHT SIDES AND TWO RAILS ON THE REAR WALL FOR MOUNTING TWO .190" THICK 11" DEEP BATTERY SHELVES, A REMOVABLE BOTTOM SHELF IS ALSO PROVIDED.
- 3. DOOR HAS LOUVERS WITH A 12" X 16" METAL AIR FILTER, THREE POINT LATCHING, A #2
  DEADBOLT LOCK, A 3/8" REMOVABLE HEX HANDLE, A THREE POSITION DOOR STOP (90, 120,
  AND 135 DEGREES, A DOCUMENT POUCH BRACKET WITH A DOCUMENT POUCH, A
  CONTINUOUS STAINLESS STEEL HINGE AND NEOPRENE GASKET ALL AROUND.
- 4. LOCK BRIDGE HAS .375" DIA. HOLE IN FRONT OF LOCKAND DOOR HAS A .195" DIA. HOLE WITH A RIVET.
- 5. CABINET HAS A DOOR SWITCH BRACKET.
- CABINET IS RATED 3R.
- ALL HARDWARE IS STAINLESS STEEL.