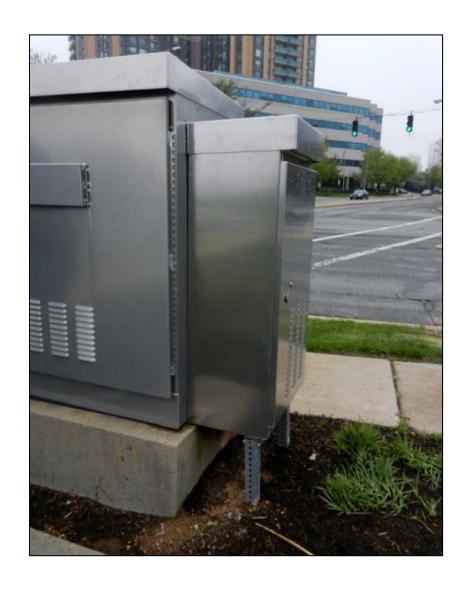

### **NOTES**

- 1. CABINET IS CONSTRUCTED FROM .125" THICK 5052 H-32 ALUMINUM AND IS—BASE MOUNTED.
  2. CABINET HAS TWO UNISTRUT RAILS ON THE LEFT AND RIGHT SIDES AND TWO RAILS ON THE
- CABINET HAS TWO UNISTRUT RAILS ON THE LEFT AND RIGHT SIDES AND TWO RAILS ON THE REAR WALL FOR MOUNTING TWO .190" THICK 11" DEEP BATTERY SHELVES, A REMOVABLE BOTTOM SHELF IS ALSO PROVIDED.
- 3. DOOR HAS LOUVERS WITH A 12" X 16" METAL AIR FILTER, THREE POINT LATCHING, A #2
  DEADBOLT LOCK, A 3/8" REMOVABLE HEX HANDLE, A THREE POSITION DOOR STOP (90, 120,
  AND 135 DEGREES, A DOCUMENT POUCH BRACKET WITH A DOCUMENT POUCH, A
  CONTINUOUS STAINLESS STEEL HINGE AND NEOPRENE GASKET ALL AROUND.
- 4. LOCK BRIDGE HAS .375" DIA. HOLE IN FRONT OF LOCKAND DOOR HAS A .195" DIA. HOLE WITH A RIVET.
- 5. CABINET HAS A DOOR SWITCH BRACKET.
- CABINET IS RATED 3R.
- ALL HARDWARE IS STAINLESS STEEL.