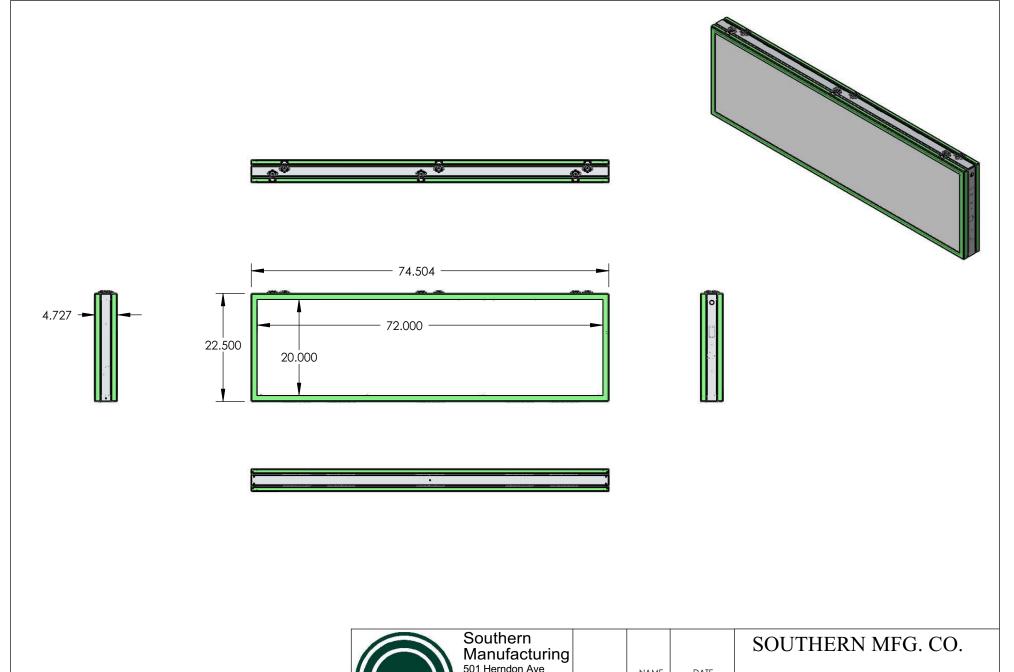

|    |                        |   | Manufacturing<br>501 Herndon Ave<br>Orlando, Fl. 32803<br>ph: 407-894-8851 |            | NAME | DATE      | SOUT                   | HERN MFG. CO.               |               |
|----|------------------------|---|----------------------------------------------------------------------------|------------|------|-----------|------------------------|-----------------------------|---------------|
|    |                        | Ш |                                                                            | DRAWN By:  | AE   | 25 JAN 10 | P/N: CP-DF-6           | <sub>N:</sub> CP-DF-620-PT1 |               |
|    | SOUTHERN MANUFACTURING |   | fx: 407-894-5373                                                           | CHECKED:   |      |           | Enter Description Here |                             |               |
| en | MATERIAL:              |   |                                                                            | MFG APPR:  |      |           | Rev: 0                 |                             | Rev: U        |
|    | FINISH:                |   |                                                                            | Cust APPR: |      |           | Scale:                 | Sheet 2 of 2                | SIZE <b>A</b> |
|    |                        |   |                                                                            |            |      |           |                        |                             |               |