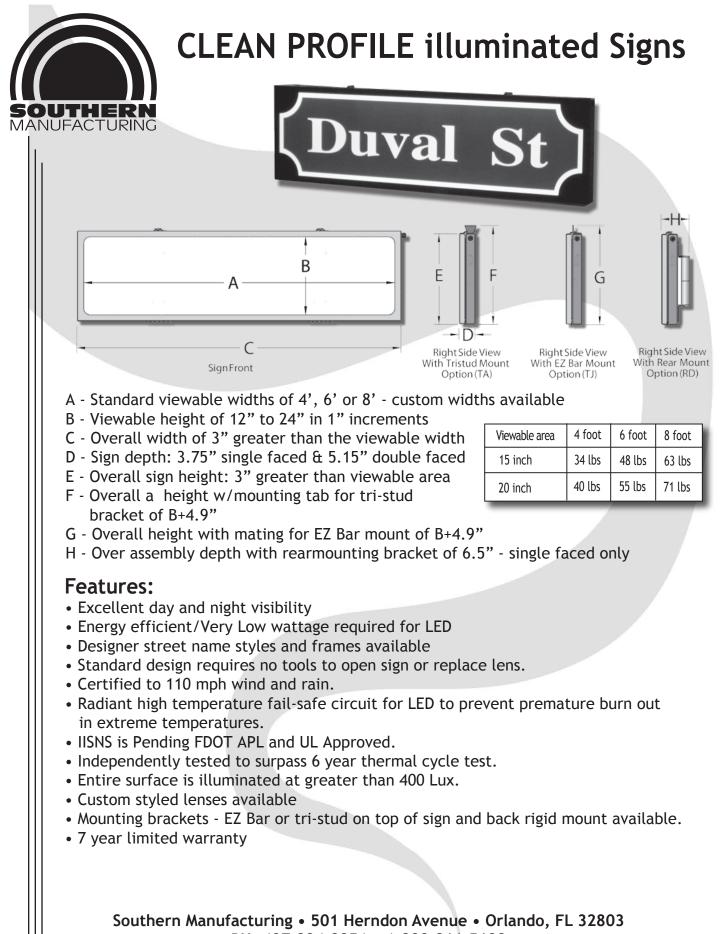

## CLEAN PROFILE Illuminated Street Sign

Southern Manufacturing announces the introduction of the CLEAN PROFILE SIGN, а new. versatile, LED internally illuminated street name sign. This innovative sign incorporates Southern's hallmarks of easy maintenance, proven long lived LED strips, and outstanding quality into a thin, lightweight parallel sided body. The design and construction methods allow this sign to be offered with the viewable area a true 4, 6, or 8 feet long and in heights of 12" to 24" in one-inch increments to enhance the appearance of the sign.

Pitts Rd

Communities across the country are changing to internally illuminated street name signs that meet the new federally mandated visibility standards. Concerns about weight and maintenance have driven the design objectives of this next generation sign. Lower weight of 20 to 30 pounds, advanced LED optics and ease of service make our CLEAN PROFILE SIGN the best choice for meeting those standards. This sign provides the safety and visibility inherent in illuminated street name signs while minimizing the bearing load on mast arms or span wire.