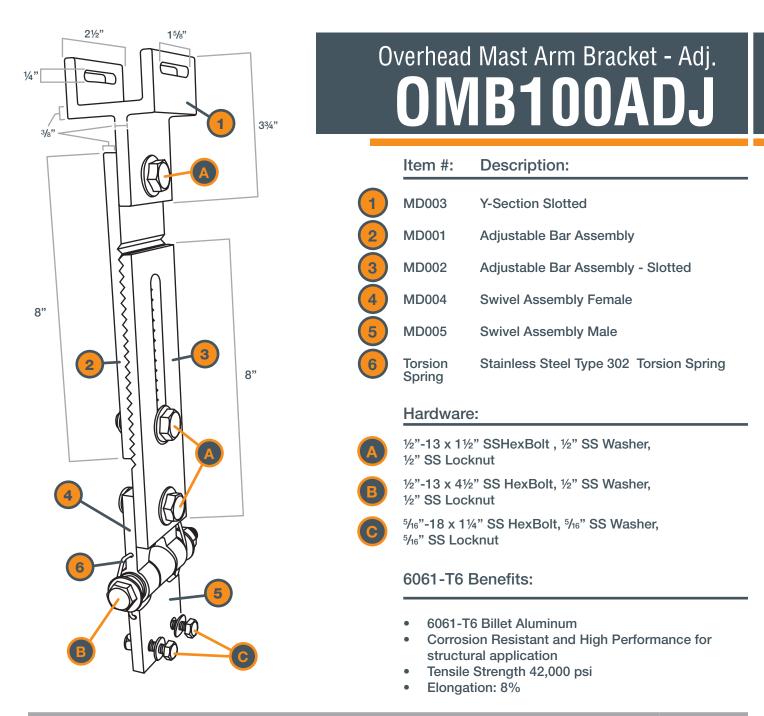

| Item Number | Description                                                                                                                                                                                                                                                                                                                                                                                                                                                                                                                                                              | Alloy   |
|-------------|--------------------------------------------------------------------------------------------------------------------------------------------------------------------------------------------------------------------------------------------------------------------------------------------------------------------------------------------------------------------------------------------------------------------------------------------------------------------------------------------------------------------------------------------------------------------------|---------|
| OMB100ADJ   | <ul> <li>Universal brackets for mounting overhead signs from existing traffic pole mast arms. Slots are provided for stainless steel banding and brackets are easily adjustable for sign leveling.</li> <li>Brackets: High Strength Aluminum Extrusions</li> <li>Bolts &amp; Washers: Stainless Steel</li> <li>Nuts: Stainless Steel With Nylon Insert</li> <li>Bushings: Oil Impregnated Bronze</li> <li>High strength, long life and low maintenance</li> <li>Spring Loaded Dampers allows sign to swing during wind gusts and return to vertical position.</li> </ul> | 6061-T6 |