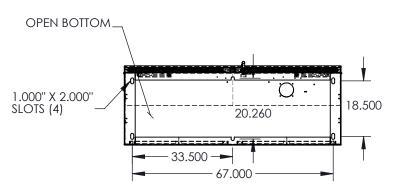

## **NOTES**

- 1. CABINET IS CONSTRUCTED FROM .125" THICK 5052H-32 ALUMINUM AND IS BASE MOUNTED.
- CABINET HAS FOUR 66" TALL UNISTRUT RAILS MOUNTED ON THE REAR WALL AND TWO 60" UNISTRUT RAILS MOUNTED ON THE LEFT AND RIGHT SIDES.
- 3. CABINET HAS DOUBLE DOORS OF THE OVERLAPPING DESIGN ,RIGHT SIDE DOOR HAS LOUVERS , WITH A 14" X 20" FIBERGLASS AIR FILTER , THREE POINT LATCHING WITH A#2 LOCK , A 3/4" DIA. PAD LOCKABLE STAINLESS STEEL HANDLE , A THREE POSITION DOOR STOP , AND AN ALUMINUM NAME PLATE (DETAILS SUPPLIED BY CUSTOMER) ,LEFT DOOR HAS A THREE POSITION DOOR STOP.
- 4. BOTH DOORS HAVE A CONTINUOUS STAINLESS STEEL HINGE AND NEOPRENE GASKET ALL AROUND.
- 5. CABINET HAS A DOOR SWITCH BRACKET AND A SINGLE 4" REMOVABLE FAN PLATE.
- 6. CABINET HAS A 15" TALL RISER.
- ALL HARDWARE IS STAINLESS STEEL.
- 8. CABINET IS RATED 3R AND IS UL LISTED.