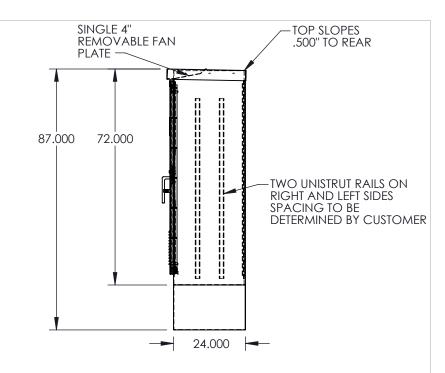

## **NOTES**

- 1. CABINET IS CONSTRUCTED FROM .125" THICK 5052H-32 ALUMINUM AND IS BASE MOUNTED.
- CABINET HAS FOUR 66" TALL UNISTRUT RAILS MOUNTED ON THE REAR WALL AND TWO 60" UNISTRUT RAILS MOUNTED ON THE LEFT AND RIGHT SIDES.
- 3. CABINET HAS DOUBLE DOORS OF THE OVERLAPPING DESIGN ,RIGHT SIDE DOOR HAS LOUVERS , WITH A 14" X 20" FIBERGLASS AIR FILTER , THREE POINT LATCHING WITH A#2 LOCK , A 3/4" DIA. PAD LOCKABLE STAINLESS STEEL HANDLE , A THREE POSITION DOOR STOP , AND AN ALUMINUM NAME PLATE (DETAILS SUPPLIED BY CUSTOMER) ,LEFT DOOR HAS A THREE POSITION DOOR STOP.
- 4. BOTH DOORS HAVE A CONTINUOUS STAINLESS STEEL HINGE AND NEOPRENE GASKET ALL AROUND.
- 5. CABINET HAS A DOOR SWITCH BRACKET AND A SINGLE 4" REMOVABLE FAN PLATE.
- 6. CABINET HAS A 15" TALL RISER.
- ALL HARDWARE IS STAINLESS STEEL.
- 8. CABINET IS RATED 3R AND IS UL LISTED.