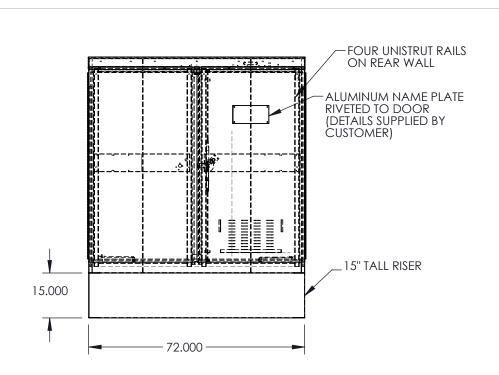

## **NOTES**

- 1. CABINET IS CONSTRUCTED FROM .125" THICK 5052H-32 ALUMINUM AND IS BASE MOUNTED.
- CABINET HAS FOUR 66" TALL UNISTRUT RAILS MOUNTED ON THE REAR WALL AND TWO 60" UNISTRUT RAILS MOUNTED ON THE LEFT AND RIGHT SIDES.
- 3. CABINET HAS DOUBLE DOORS OF THE OVERLAPPING DESIGN ,RIGHT SIDE DOOR HAS LOUVERS , WITH A 14" X 20" FIBERGLASS AIR FILTER , THREE POINT LATCHING WITH A#2 LOCK , A 3/4" DIA. PAD LOCKABLE STAINLESS STEEL HANDLE , A THREE POSITION DOOR STOP , AND AN ALUMINUM NAME PLATE (DETAILS SUPPLIED BY CUSTOMER) ,LEFT DOOR HAS A THREE POSITION DOOR STOP.
- 4. BOTH DOORS HAVE A CONTINUOUS STAINLESS STEEL HINGE AND NEOPRENE GASKET ALL AROUND.
- 5. CABINET HAS A DOOR SWITCH BRACKET AND A SINGLE 4" REMOVABLE FAN PLATE.
- 6. CABINET HAS A 15" TALL RISER.
- ALL HARDWARE IS STAINLESS STEEL.
- 8. CABINET IS RATED 3R AND IS UL LISTED.