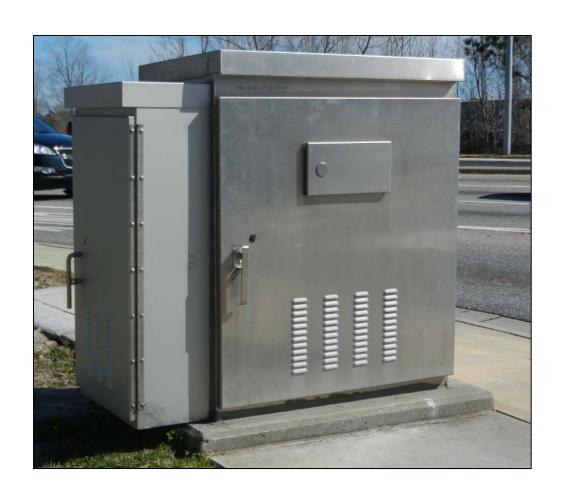

## **NOTES**

- 1. CABINET IS CONSTRUCTED FROM .125" THICK 5052H-32 ALUMINUM TO NEMA 3R STANDARDS.
- 2. CABINET HAS A FULL WIDTH BOTTOM SHELF FOR BATTERYAND BYPASS MOUNTING, A DIVIDER IS PROVIDED FOR SEPERATING BBS AND BYPASS FROM BATTERIES. REMAINING BATTERIES ARE MOUNTED ON SHELVES THAT RUN FROM THE LEFT SIDE OF CABINET TO THE DIVIDER.
- 3. A 20 AMP GENERATOR COMPARTMENT WITH A 120 VAC, 20AMP MALE FLANGED INLET IS ON THE LEFT SIDE ABOVE THE BATTERIES. GENERATOR COMPARTMENT DOOR HAS A CONTINUOUS STAINLESS STEEL HINGE, A #2 SLAM LOCK AND A CUTOUT FOR A 20AMP CABLE. DOOR IS SEALED WITH NEOPRENE GASKET.
- 4. MAIN DOOR HAS LOUVERS WITH A 12" X 12" FIBERGLASS AIR FILTER, A 3/4" DIA. PAD LOCKABLE STAINLESS STEEL HANDLE WITH 3 POINT LATCHING, A CONTINUOUS STAINLESS STEEL HINGE, A TWO POSITION DOOR STOP AND NEOPRENE GASKET ALL AROUND.
- 5. CABINET SLOPES .250" FROM RIGHT TO LEFT.
- CABINET HAS A SINGLE 4" FAN PLATE FOR FAN , THERMOSTAT AND LIGHT.
- CABINET IS ANODIZED AFTER FABRICATION.
- ALL HARDWARE IS STAINLESS STEEL.