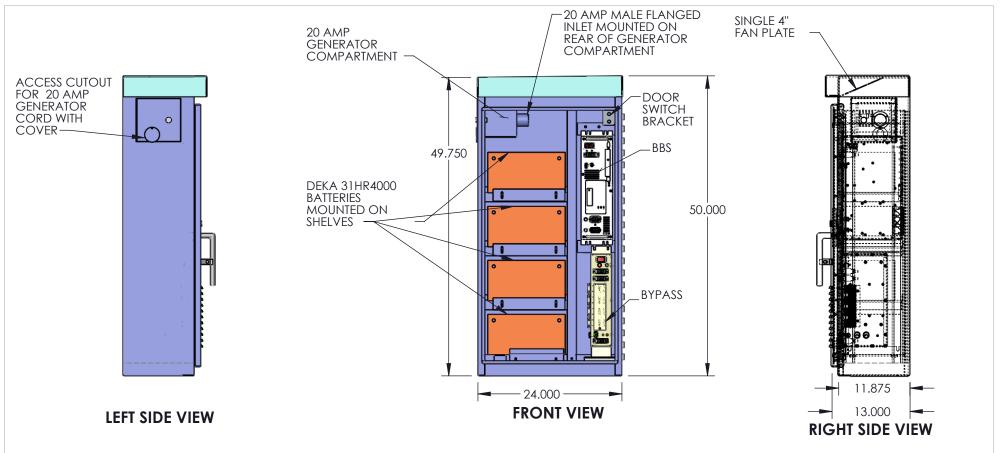

## **NOTES**

- 1. CABINET IS CONSTRUCTED FROM .125" THICK 5052H-32 ALUMINUM TO NEMA 3R STANDARDS.
- 2. CABINET HAS A FULL WIDTH BOTTOM SHELF FOR BATTERYAND BYPASS MOUNTING, A DIVIDER IS PROVIDED FOR SEPERATING BBS AND BYPASS FROM BATTERIES. REMAINING BATTERIES ARE MOUNTED ON SHELVES THAT RUN FROM THE LEFT SIDE OF CABINET TO THE DIVIDER.
- 3. A 20 AMP GENERATOR COMPARTMENT WITH A 120 VAC, 20AMP MALE FLANGED INLET IS ON THE LEFT SIDE ABOVE THE BATTERIES. GENERATOR COMPARTMENT DOOR HAS A CONTINUOUS STAINLESS STEEL HINGE, A #2 SLAM LOCK AND A CUTOUT FOR A 20AMP CABLE. DOOR IS SEALED WITH NEOPRENE GASKET.
- 4. MAIN DOOR HAS LOUVERS WITH A 12" X 12" FIBERGLASS AIR FILTER, A 3/4" DIA. PAD LOCKABLE STAINLESS STEEL HANDLE WITH 3 POINT LATCHING, A CONTINUOUS STAINLESS STEEL HINGE, A TWO POSITION DOOR STOP AND NEOPRENE GASKET ALL AROUND.
- 5. CABINET SLOPES .250" FROM RIGHT TO LEFT.
- CABINET HAS A SINGLE 4" FAN PLATE FOR FAN , THERMOSTAT AND LIGHT.
- CABINET IS ANODIZED AFTER FABRICATION.
- ALL HARDWARE IS STAINLESS STEEL.

| ı<br>n | Man<br>501 He<br>Orland<br>ph: 407 | Southern<br>Manufacturing<br>501 Herndon Ave               |            | NAME | DATE      | SOUTHERN<br>MANUFACTURING CO. |              |               |
|--------|------------------------------------|------------------------------------------------------------|------------|------|-----------|-------------------------------|--------------|---------------|
|        |                                    | Orlando, Fl. 32803<br>ph: 407-894-8851<br>fx: 407-894-5373 | DRAWN By:  | LAB  | 5/23/2011 | P/N: CA-50X24X13-SUBMITTAL    |              |               |
|        |                                    |                                                            | CHECKED:   |      |           | VA BEACH                      | BBS CABINET  | _             |
|        | MATERIAL: 5052H-32 ALUMINUM .125"  |                                                            | MFG APPR:  |      |           |                               |              | Rev: U        |
|        | FINISH:                            |                                                            | Cust APPR: |      |           | Scale: 1:16                   | Sheet 1 of 1 | SIZE <b>A</b> |