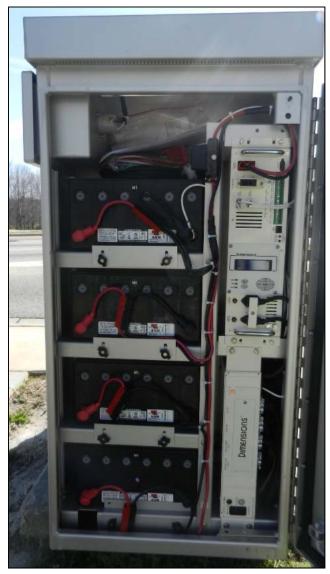

## **NOTES**

- 1. CABINET IS CONSTRUCTED FROM .125" THICK 5052H-32 ALUMINUM TO NEMA 3R STANDARDS.
- 2. CABINET HAS A FULL WIDTH BOTTOM SHELF FOR BATTERYAND BYPASS MOUNTING, A DIVIDER IS PROVIDED FOR SEPERATING BBS AND BYPASS FROM BATTERIES. REMAINING BATTERIES ARE MOUNTED ON SHELVES THAT RUN FROM THE LEFT SIDE OF CABINET TO THE DIVIDER.
- 3. A 20 AMP GENERATOR COMPARTMENT WITH A 120 VAC, 20AMP MALE FLANGED INLET IS ON THE LEFT SIDE ABOVE THE BATTERIES. GENERATOR COMPARTMENT DOOR HAS A CONTINUOUS STAINLESS STEEL HINGE, A #2 SLAM LOCK AND A CUTOUT FOR A 20AMP CABLE. DOOR IS SEALED WITH NEOPRENE GASKET.
- 4. MAIN DOOR HAS LOUVERS WITH A 12" X 12" FIBERGLASS AIR FILTER, A 3/4" DIA. PAD LOCKABLE STAINLESS STEEL HANDLE WITH 3 POINT LATCHING, A CONTINUOUS STAINLESS STEEL HINGE, A TWO POSITION DOOR STOP AND NEOPRENE GASKET ALL AROUND.
- 5. CABINET SLOPES .250" FROM RIGHT TO LEFT.
- CABINET HAS A SINGLE 4" FAN PLATE FOR FAN , THERMOSTAT AND LIGHT.
- CABINET IS ANODIZED AFTER FABRICATION.
- ALL HARDWARE IS STAINLESS STEEL.